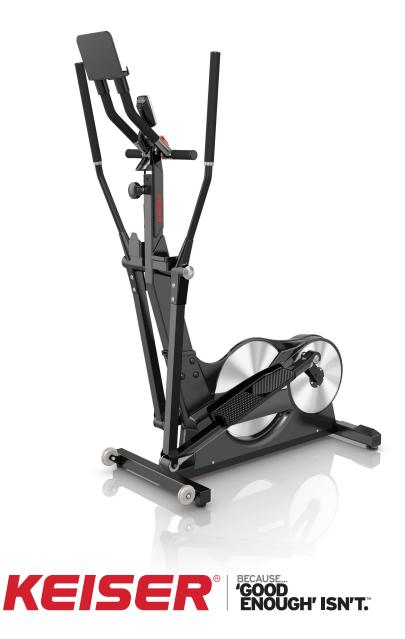

# **M5i STRIDER**

Model 5602

## A GREAT STRIDE FORWARD

The M5i Strider is an Elliptical Trainer designed specifically for the Indoor Walking Classes that started in Europe and have now become one of the fastest rising trends in the fitness industry today. Combining the popularity of Elliptical Training with the success of group exercise, the M5i Striding Program is fun and effective fitness for everyone. The compact design of the M5i makes it a great alternative to the larger Ellipticals typically found in the cardio area of clubs, especially when space is a factor. Its elegant, compact, quiet design, and commercial quality will provide the home buyer a lifetime of exercise.

### **FEATURES**

- Bluetooth wireless technology
- Easy transport
- Water bottle holder
- Media tray and loose items tray
- Dual placement stationary handles
- Padded moving handlebars
- Adjustable height
- Anti-slip belt
- Non wear magnetic resistance
- Easy to install
- Infinite resistance adjustments
- · Smooth resistance shifter
- Intuitive M Series computer

### **SPECIFICATIONS**

**HEIGHT:** 66" / 1677 mm **WIDTH:** 23" / 584 mm **DEPTH:** 51" / 1296 mm **WEIGHT:** 127 lbs / 58 kg

+49 - (0)2309 6497701 | www.keiserdeutschland.de | info@keiserDE.com